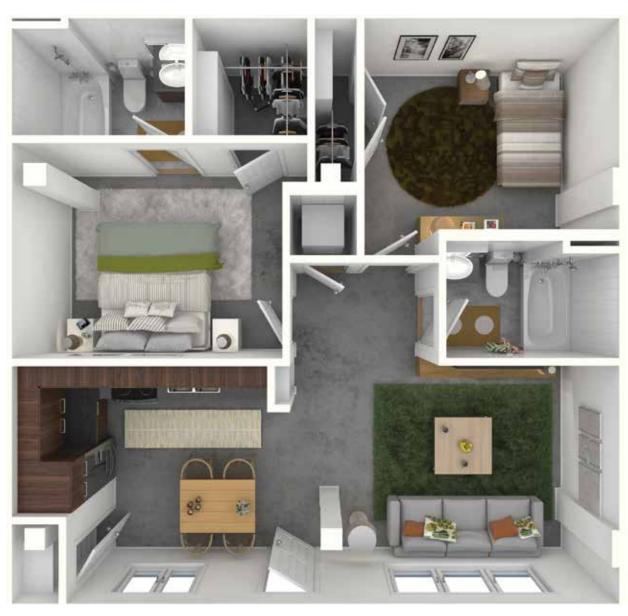

## the downtown

2 BED/2 BATH 836+ SF



## Square footages are approximate. Layouts of interiors are for general reference only, and are not intended to depict precisely the actual as-built conditions. Drawings are not to scale and are subject to change. A Thalhimer Realty Partners community. Professionally managed and leased by Cushman & Wakefield | Thalhimer. Equal Housing Opportunity community.

## Apartment Amenities

MODERN INTERIOR DESIGN **EXCEPTIONAL FINISHES** WELL-PRESERVED HISTORIC BUILDINGS **DIVERSE & OPEN FLOOR PLANS** SOARING CEILING HEIGHTS PANORAMIC RIVER AND SKYLINE VIEWS PRIVATE ENTRANCES IN SELECT UNITS **AUTHENTIC INTERIORS** LUXURY COOK'S KITCHENS OPEN ISLANDS & GRANITE COUNTERTOPS POLISHED CONCRETE & HARDWOOD FLOORS PET-FRIENDLY COMMUNITY CABLE AND HIGH SPEED INTERNET READY FULL-SIZE WASHERS AND DRYERS I