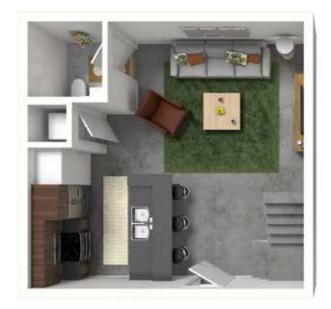

## the james

2 BED/2.5 BATH 866+ SF





## Apartment Amenities

MODERN INTERIOR DESIGN **EXCEPTIONAL FINISHES** WELL-PRESERVED HISTORIC BUILDINGS **DIVERSE & OPEN FLOOR PLANS** SOARING CEILING HEIGHTS PANORAMIC RIVER AND SKYLINE VIEWS PRIVATE ENTRANCES IN SELECT UNITS **AUTHENTIC INTERIORS** LUXURY COOK'S KITCHENS OPEN ISLANDS & GRANITE COUNTERTOPS POLISHED CONCRETE & HARDWOOD FLOORS PET-FRIENDLY COMMUNITY CABLE AND HIGH SPEED INTERNET READY FULL-SIZE WASHERS AND DRYERS INCLUDED STAINLESS STEEL APPLIANCES **EXPANSIVE WALK-IN CLOSETS** COMPLIMENTARY VALET TRASH PICKUP CENTRAL AIR CONDITIONING



Riverfront Loft Living www.cityviewloftsrva.com | 804.365.5872 611 Bainbridge Street, Richmond, VA 23224