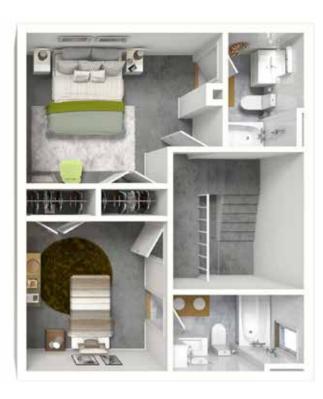

## the james

2 BED/2.5 BATH 866+ SF





## Apartment Amenities

MODERN INTERIOR DESIGN **EXCEPTIONAL FINISHES** WELL-PRESERVED HISTORIC BUILDINGS **DIVERSE & OPEN FLOOR PLANS** SOARING CEILING HEIGHTS PANORAMIC RIVER AND SKYLINE VIEWS PRIVATE ENTRANCES IN SELECT UNITS **AUTHENTIC INTERIORS** LUXURY COOK'S KITCHENS OPEN ISLANDS & GRANITE COUNTERTOPS POLISHED CONCRETE & HARDWOOD FLOORS PET-FRIENDLY COMMUNITY CABLE AND HIGH SPEED INTERNET READY FULL-SIZE WASHERS AND DRYERS INCLUDED STAINLESS STEEL APPLIANCES **EXPANSIVE WALK-IN CLOSETS** COMPLIMENTARY VALET TRASH PICKUP CENTRAL AIR CONDITIONING



Riverfront Loft Living www.cityviewloftsrva.com | 804.365.5872 611 Bainbridge Street, Richmond, VA 23224