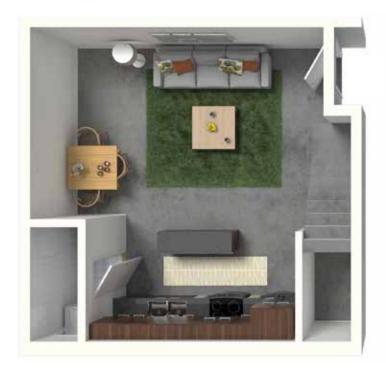

## the richmonder

1 BED/1.5 BATH 644+ SF

Square footages are approximate. Layouts of interiors are for general reference only, and are not intended to depict precisely the actual as-built conditions. Drawings are not to scale and are subject to change. A Thalhimer Realty Partners community. Professionally managed and leased by Cushman & Wakefield | Thalhimer. Equal Housing Opportunity community.