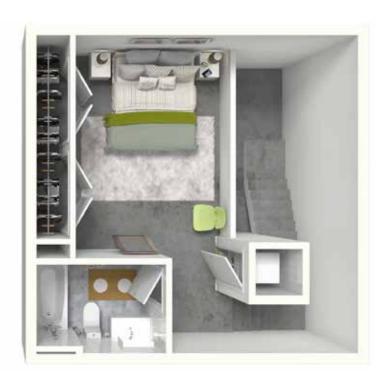

## the richmonder

1 BED/1.5 BATH 644+ SF

Square footages are approximate. Layouts of interiors are for general reference only, and are not intended to depict precisely the actual as-built conditions. Drawings are not to scale and are subject to change. A Thalhimer Realty Partners community. Professionally managed and leased by Cushman & Wakefield | Thalhimer. Equal Housing Opportunity community.