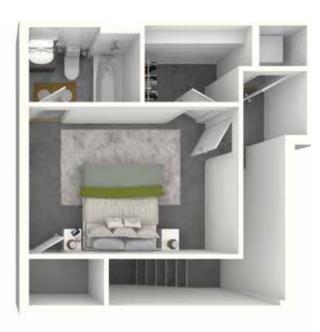

## the skyline

2 BED/2 BATH 865+ SF





## Apartment Amenities

MODERN INTERIOR DESIGN **EXCEPTIONAL FINISHES** WELL-PRESERVED HISTORIC BUILDINGS **DIVERSE & OPEN FLOOR PLANS** SOARING CEILING HEIGHTS PANORAMIC RIVER AND SKYLINE VIEWS PRIVATE ENTRANCES IN SELECT UNITS **AUTHENTIC INTERIORS** LUXURY COOK'S KITCHENS OPEN ISLANDS & GRANITE COUNTERTOPS POLISHED CONCRETE & HARDWOOD FLOORS PET-FRIENDLY COMMUNITY CABLE AND HIGH SPEED INTERNET READY FULL-SIZE WASHERS AND DRYERS INCLUDED STAINLESS STEEL APPLIANCES **EXPANSIVE WALK-IN CLOSETS** COMPLIMENTARY VALET TRASH PICKUP CENTRAL AIR CONDITIONING



Riverfront Loft Living www.cityviewloftsrva.com | 804.365.5872 611 Bainbridge Street, Richmond, VA 23224