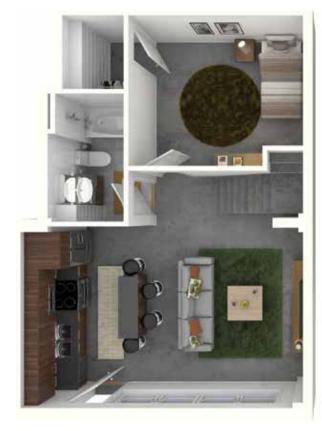

## the skyline

2 BED/2 BATH 865+ SF





## Apartment Amenities

MODERN INTERIOR DESIGN **EXCEPTIONAL FINISHES** WELL-PRESERVED HISTORIC BUILDINGS **DIVERSE & OPEN FLOOR PLANS** SOARING CEILING HEIGHTS PANORAMIC RIVER AND SKYLINE VIEWS PRIVATE ENTRANCES IN SELECT UNITS **AUTHENTIC INTERIORS** LUXURY COOK'S KITCHENS OPEN ISLANDS & GRANITE COUNTERTOPS POLISHED CONCRETE & HARDWOOD FLOORS PET-FRIENDLY COMMUNITY CABLE AND HIGH SPEED INTERNET READY FULL-SIZE WASHERS AND DRYERS INCLUDED STAINLESS STEEL APPLIANCES **EXPANSIVE WALK-IN CLOSETS** COMPLIMENTARY VALET TRASH PICKUP CENTRAL AIR CONDITIONING



Riverfront Loft Living www.cityviewloftsrva.com | 804.365.5872 611 Bainbridge Street, Richmond, VA 23224