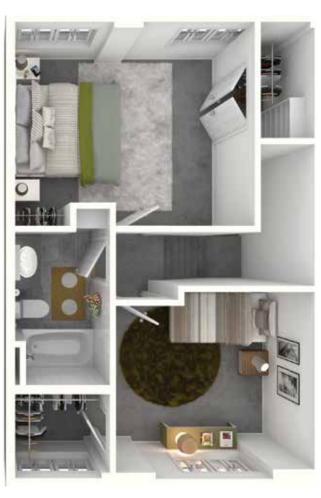

## the skysenapen

2 BED/1.5 BATH 935+ SF





## Apartment Amenities

MODERN INTERIOR DESIGN

**EXCEPTIONAL FINISHES** WELL-PRESERVED HISTORIC BUILDINGS **DIVERSE & OPEN FLOOR PLANS** SOARING CEILING HEIGHTS PANORAMIC RIVER AND SKYLINE VIEWS PRIVATE ENTRANCES IN SELECT UNITS **AUTHENTIC INTERIORS** LUXURY COOK'S KITCHENS OPEN ISLANDS & GRANITE COUNTERTOPS POLISHED CONCRETE & HARDWOOD FLOORS PET-FRIENDLY COMMUNITY CABLE AND HIGH SPEED INTERNET READY FULL-SIZE WASHERS AND DRYERS INCLUDED STAINLESS STEEL APPLIANCES **EXPANSIVE WALK-IN CLOSETS** COMPLIMENTARY VALET TRASH PICKUP CENTRAL AIR CONDITIONING



Riverfront Loft Living www.cityviewloftsrva.com | 804.365.5872 611 Bainbridge Street, Richmond, VA 23224