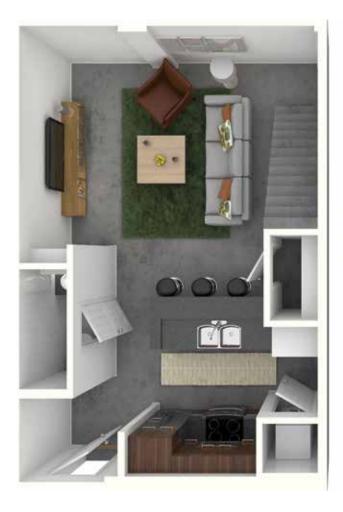

## the skysenapen

2 BED/1.5 BATH 935+ SF





## Apartment Amenities

MODERN INTERIOR DESIGN

**EXCEPTIONAL FINISHES** WELL-PRESERVED HISTORIC BUILDINGS **DIVERSE & OPEN FLOOR PLANS** SOARING CEILING HEIGHTS PANORAMIC RIVER AND SKYLINE VIEWS PRIVATE ENTRANCES IN SELECT UNITS **AUTHENTIC INTERIORS** LUXURY COOK'S KITCHENS OPEN ISLANDS & GRANITE COUNTERTOPS POLISHED CONCRETE & HARDWOOD FLOORS PET-FRIENDLY COMMUNITY CABLE AND HIGH SPEED INTERNET READY FULL-SIZE WASHERS AND DRYERS INCLUDED STAINLESS STEEL APPLIANCES **EXPANSIVE WALK-IN CLOSETS** COMPLIMENTARY VALET TRASH PICKUP CENTRAL AIR CONDITIONING



Riverfront Loft Living www.cityviewloftsrva.com | 804.365.5872 611 Bainbridge Street, Richmond, VA 23224