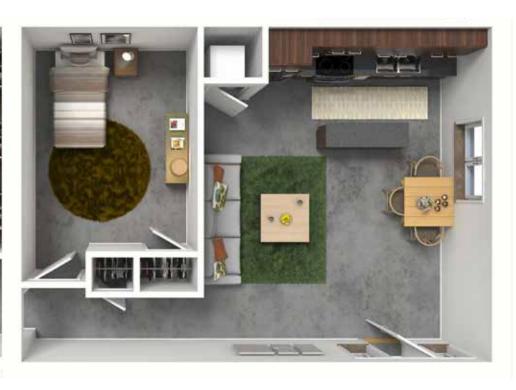

## the urbanite

2 BED/1 BATH 849+ SF

Square footages are approximate. Layouts of interiors are for general reference only, and are not intended to depict precisely the actual as-built conditions. Drawings are not to scale and are subject to change. A Thalhimer Realty Partners community. Professionally managed and leased by Cushman & Wakefield | Thalhimer. Equal Housing Opportunity community.